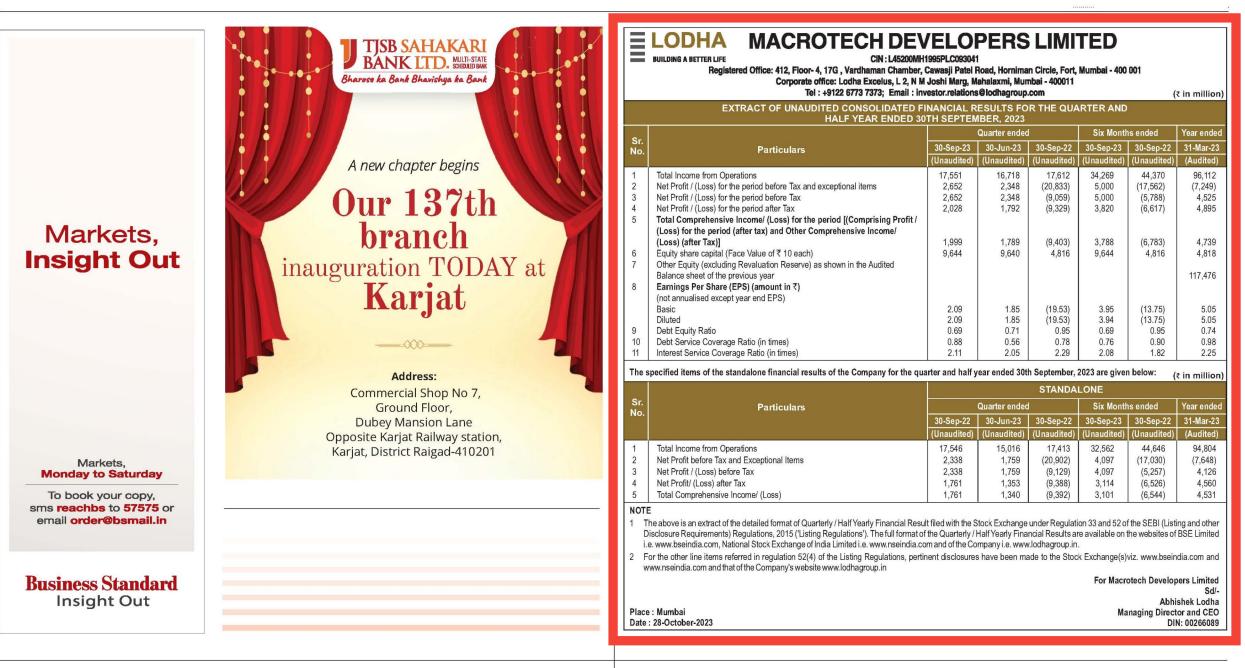

|            | नोंदणीकृत कार्यालय : ४१२, ४ था मजला, १७जी,<br>कॉर्पोरेट कार्यालय : लोढा एक्सल<br>दूर. : + ९१२२ ६७७३७३७: | न : L45200MH1<br>वर्धमान चेंबर, काव<br>स, एल २, ना. म.<br>१ ई-मेल : investe | 995PLC093041<br>क्सजी पटेल मार्ग,<br>जोशी मार्ग, महाल<br>or relations@lo | हॉर्निमन सर्कल, फ<br>क्ष्मी, मुंबई - ४००<br>dhagroup.com | ०११.          |               | रु. दशलक्षांमध्ये |
|------------|---------------------------------------------------------------------------------------------------------|-----------------------------------------------------------------------------|--------------------------------------------------------------------------|----------------------------------------------------------|---------------|---------------|-------------------|
|            | दि. ३० सप्टेंबर, २०२३ रोजी संपलेली तिम<br>एकत्रित वित्तीय नि                                            |                                                                             |                                                                          | अलेखापरीक्षित                                            | T             |               |                   |
| <b>я</b> . |                                                                                                         |                                                                             | तिमाहीअखेर                                                               |                                                          | सहामाह        | ीअखेर         | वर्षअखेर          |
| 5.         | तपशील                                                                                                   | ३०.०९.२०२३                                                                  | ३०.०६.२०२३                                                               | ३०.०९.२०२२                                               | ३०.०९.२०२३    | ३०.०९.२०२२    | ३१.०३.२०२३        |
|            |                                                                                                         | अलेखापरीक्षित                                                               | अलेखापरीक्षित                                                            | अलेखापरीक्षित                                            | अलेखापरीक्षित | अलेखापरीक्षित | लेखापरीक्षित      |
|            | परिचालनातून एकूण उत्पन्न                                                                                | ૧૭,५५१                                                                      | १६,७१८                                                                   | १७,६१२                                                   | ३४,२६९        | ४४,३७०        | ९६,११२            |
|            | कर व अपवादात्मक बाबीपूर्व कालावधीकरिताचा निव्वळ नफा /(तोटा)                                             | २,६५२                                                                       | २,३४८                                                                    | (२०,८३३)                                                 | 4,000         | (१७,५६२)      | (७,२४९)           |
|            | करपूर्व कालावधीकरिता निव्वळ नफा /(तोटा)                                                                 | २,६५२                                                                       | २,३४८                                                                    | (९,०५९)                                                  | 4,000         | (५,७८८)       | ૪,५२0             |
|            | करपश्चात कालावधीकरिता निव्वळ नफा /(तोटा)                                                                | २,०२८                                                                       | १,७९२                                                                    | (९,३२९)                                                  | ३,८२०         | (६,६१७)       | ४,८९५             |
|            | कालावधीकरिता एकूण सर्वसमावेशक उत्पन्न /तोटा (करपश्चात कालावधीकरिताचा नफा/तोटा                           |                                                                             |                                                                          |                                                          |               |               |                   |
|            | व करपश्चात अन्य सर्वसमावेशक उत्पन्न यांचा समावेश)                                                       | १,९९९                                                                       | १,७८९                                                                    | (९,४०३)                                                  | ३,७८८         | (६,७८३)       | ४,७३९             |
|            | समभाग भांडवल (दर्शनी मूल्य प्रत्येकी रु. १०/-)                                                          | ९,६४४                                                                       | ९,६४०                                                                    | ४,८१६                                                    | ९,६४४         | ४,८१६         | ४,८१८             |
|            | अन्य समभाग (पुनर्मूल्यांकन राखीव वगळता) गत वर्षाच्या लेखापरीक्षित                                       |                                                                             |                                                                          |                                                          |               |               |                   |
|            | ताळेबंदामध्ये दर्शविल्यानुसार                                                                           |                                                                             |                                                                          |                                                          |               |               | १,१७,४७१          |
|            | उत्पन्न प्रतिशेअर (ईपीएस) (रु.)                                                                         |                                                                             |                                                                          |                                                          |               |               |                   |
|            | (अवार्षिकीकृत वर्ष व ईपीएस वगळता)                                                                       |                                                                             |                                                                          |                                                          |               |               |                   |
|            | मूलभूत                                                                                                  | २.०९                                                                        | १.८५                                                                     | (१९.५३)                                                  | રૂ.૬५         | (१३.७५)       | 4.00              |
|            | सौम्यीकृत                                                                                               | २.०९                                                                        | १.८५                                                                     | (१९.५३)                                                  | ३.९४          | (૧३.७५)       | 4.00              |
|            | कर्ज समभाग प्रमाण                                                                                       | ०.६९                                                                        | १७.०                                                                     | ०.९५                                                     | ०.६९          | ०.९५          | ૬૭.૦              |
| 0          | कर्ज सेवा समावेशन प्रमाण (वेळांमध्ये)                                                                   | 33.0                                                                        | ०.५६                                                                     | ٥.७८                                                     | ୦.७६          | 0.90          | 0.90              |
| १          | व्याज सेवा समावेशन प्रमाण (वेळांमध्ये)                                                                  | २.११                                                                        | २.०५                                                                     | २.२९                                                     | २.०८          | १.८२          | २.२७              |

|      |                                       | स्थायी        |               |               |               |               |              |  |
|------|---------------------------------------|---------------|---------------|---------------|---------------|---------------|--------------|--|
| अ.   |                                       | तिमाहीअखेर    |               |               | सहामाहीअखेर   |               | वर्षअखेर     |  |
| क्र. | तपशील                                 | \$0.09.90?    | ३०.०६.२०२३    | \$6.06.5055   | ३०.०९.२०२३    | ३०.०९.२०२२    | ३१.०३.२०२३   |  |
|      |                                       | अलेखापरीक्षित | अलेखापरीक्षित | अलेखापरीक्षित | अलेखापरीक्षित | अलेखापरीक्षित | लेखापरीक्षित |  |
| १    | परिचालनातून एकूण उत्पन्न              | १७,५४६        | १५,०१६        | १७,४१३        | ३२,५६२        | ४४,६४६        | ९४,८०४       |  |
| २    | कर व अपवादात्मक बाबींपूर्व निव्वळ नफा | २,३३८         | ૧,७५९         | (२०,९०२)      | ४,०९७         | (१७,०३०)      | (७,६४८)      |  |
| ş    | करपूर्व निव्वळ नफा/(तोटा)             | २,३३८         | १,७५९         | (९,१२९)       | ४,०९७         | (५,२५७)       | ४,१२६        |  |
| 8    | करपश्चात निव्वळ नफा/(तोटा)            | १,७६१         | १,३५३         | (९,३८८)       | ३,११४         | (६,५२६)       | ४,५६०        |  |
| ધ    | एकूण सर्वसमावेशक उत्पन्न /(तोटा)      | १,७६१         | १,३४०         | (९,३९२)       | ३,१०१         | (૬,५४४)       | ૪,५३१        |  |
|      |                                       |               |               |               |               |               |              |  |

वरील विवरण हे सेबी (सुची अनिवार्थता व विमोचन आवश्यकता) विनियमन, २०१५ च्या विनियमन ३३ अंतर्गत स्टॉक एक्सचेंजेसकडे दाखल करण्यात आलेल्या तिमाही/सहामाहीअखेरच्या वित्तीय निष्कर्षांच्या विस्तत प्रारूपाचा सारांश आहे. तिमाही /सहामाहीअखेरच्या वित्तीय निष्कर्षांचे विस्तृत प्रारूप बीएसई लिमिटेडची वेबसाइट www.bseindia.com वर, नॅशनल स्टॉक एक्सचेंज लिमिटेडची वेबसाइट www.nseindia.com वर तसेच कंपनीची वेबसाइट www.lodhagroup.in वरही उपलब्ध आहे

सूची विनियमनांच्या विनियमन ५२ (४) अंतर्गत संदर्भित अन्य बार्बीकरिता, संबंधित घोषणा स्टॉक एक्सचेंजेस अर्थात बीएसई लिमिटेडची वेबसाइट www.bseindia.com वर, नॅशनल स्टॉक एक्सचेंज लिमिटेडची वेबसाइट www.nseindia.com वर तसेच कंपनीची वेबसाइट www.lodhagroup.in येथे करण्यात आलेल्या आहेत

> मॅक्रोटेक डेव्हलपर्स लिमिटेड करित सही/-अभिषेक लोढा कीय संचालक व सीईओ डीआयएन : ००२६६०८९

ठिकाण : मुंबई दिनांक : २८.१०.२०२३